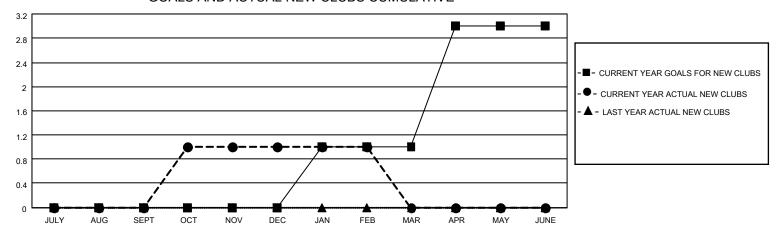

## MONTHLY MEMBERSHIP PROGRESS REPORT

LOCATION ONTARIO District A 1 Results as of: 2/28/2021

| Clubs         |               |             |               | Members               |                        |                         |                                                    |  |
|---------------|---------------|-------------|---------------|-----------------------|------------------------|-------------------------|----------------------------------------------------|--|
|               | RESULTS FOR   | R 2020-2021 |               | RESULTS FOR 2020-2021 |                        |                         |                                                    |  |
| QUARTER       | NEW CLUB GOAL | NEW CLUBS   | DROPPED CLUBS | QUARTER MEM           | BER GROWTH NET<br>GOAL | MEMBER GROWTH<br>ACTUAL | DROPPED<br>MEMBERS ACTUAL<br>(including transfers) |  |
| JULY/AUG/SEPT | 0             | 0           | 1             | JULY/AUG/SEPT         | 15                     | 25                      | 16                                                 |  |
| OCT/NOV/DEC   | 0             | 1           | 0             | OCT/NOV/DEC           | 20                     | 64                      | 18                                                 |  |
| JAN/FEB/MAR   | 1             | 0           | 0             | JAN/FEB/MAR           | 20                     | 7                       | 11                                                 |  |
| APR/MAY/JUNE  | 2             | 0           | 0             | APR/MAY/JUNE          | 20                     | 0                       | 0                                                  |  |

## GOALS AND ACTUAL NEW CLUBS CUMULATIVE