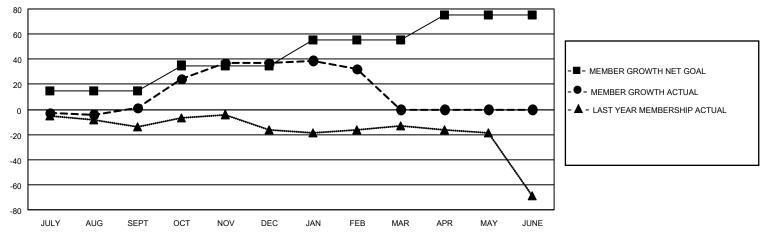

## MONTHLY MEMBERSHIP PROGRESS REPORT

LOCATION ONTARIO District A 1 Results as of: 2/28/2021

| Clubs         |               |             |               | Members               |                        |                         |                                                    |  |
|---------------|---------------|-------------|---------------|-----------------------|------------------------|-------------------------|----------------------------------------------------|--|
|               | RESULTS FOR   | R 2020-2021 |               | RESULTS FOR 2020-2021 |                        |                         |                                                    |  |
| QUARTER       | NEW CLUB GOAL | NEW CLUBS   | DROPPED CLUBS | QUARTER MEM           | BER GROWTH NET<br>GOAL | MEMBER GROWTH<br>ACTUAL | DROPPED<br>MEMBERS ACTUAL<br>(including transfers) |  |
| JULY/AUG/SEPT | 0             | 0           | 1             | JULY/AUG/SEPT         | 15                     | 25                      | 16                                                 |  |
| OCT/NOV/DEC   | 0             | 1           | 0             | OCT/NOV/DEC           | 20                     | 64                      | 18                                                 |  |
| JAN/FEB/MAR   | 1             | 0           | 0             | JAN/FEB/MAR           | 20                     | 7                       | 11                                                 |  |
| APR/MAY/JUNE  | 2             | 0           | 0             | APR/MAY/JUNE          | 20                     | 0                       | 0                                                  |  |

## GOALS AND ACTUAL MEMBERS CUMULATIVE

| DROPPED CLUBS: 1          |    | 19 CLUBS OF 41 ADDED 1 OR MORE<br>NEW MEMBERS | GENDER DISTRIBUTION  MALE 892 (75.91%) |              |     |
|---------------------------|----|-----------------------------------------------|----------------------------------------|--------------|-----|
| DROPPED MEMBERS           |    |                                               | FEMALE                                 | 283 (24.09%) |     |
| DECEASED                  | 13 | CLICK HERE FOR CUMULATIVE                     | TOTAL FAMILY UNIT MEMBERS              |              | 185 |
| CLUB CANCELLED 0 OTHER 32 |    | MEMBERSHIP DATA                               | FAMILY MEMBERS PAYING HALF             |              | 00  |
|                           |    |                                               |                                        |              | 93  |
| TOTAL                     | 45 |                                               |                                        |              |     |